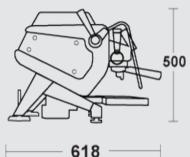

## **SPECIFICATIONS**

| Groups | Boiler<br>Capacity | Voltage         | Power | Electrical<br>Input | Weight | Dimensions          |
|--------|--------------------|-----------------|-------|---------------------|--------|---------------------|
| 2      | 2 x 1.2 litre      | 230v / 50hz / 1 | 6315W | 27.5A               | 85kg   | W1035 x D618 x H500 |
| 3      | 3 x 1.2 litre      | 230v / 50hz / 1 | 7985W | 34.7A               | 105kg  | W1175 x D618 x H500 |