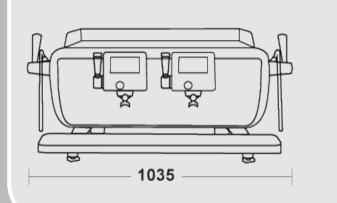

## **SPECIFICATIONS**

| Groups | Boiler<br>Capacity | Voltage         | Power | Electrical<br>Input | Weight | Dimensions          |
|--------|--------------------|-----------------|-------|---------------------|--------|---------------------|
| 2      | 2 x 1.2 litre      | 230v / 50hz / 1 | 6315W | 27.5A               | 85kg   | W1035 x D618 x H500 |
| 3      | 3 x 1.2 litre      | 230v / 50hz / 1 | 7985W | 34.7A               | 105kg  | W1175 x D618 x H500 |