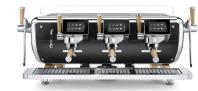

## Astoria Storm Coffee Machine

A true fusion of the exacting barista, modern technology and espresso expertise, the Astoria Storm coffee machine is truly one of the finest options available on the market.

## **KEY FEATURES**

- Unrivalled extraction Callibrate your espresso extraction with true precision
- Lever operated groups Hand-pull espressos but utilising innovative precision technology
- Industrial design Beautifully crafted, this is unlike anything available on the market
- Cantilever steamwands Anti-scalding wands that are as powerful as they are attractive
- **Touchscreen controls** A touchscreen panel is included on each group for true brew control
- Oak finished group handles Ergonomic treated oak for comfortable usage
- Multiple finishes Tailor to suit your style with various metal and wood finish options