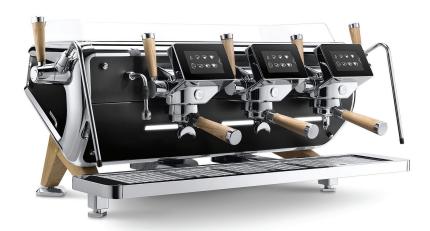

## Astoria Storm Coffee Machine

A true fusion of the exacting barista, modern technology and espresso expertise, the Astoria Storm coffee machine is truly one of the finest options available on the market.

## **KEY FEATURES**

- Unrivalled extraction Callibrate your espresso extraction with true precision
- Lever operated groups Hand-pull espressos but utilising innovative precision technology
- Industrial design Beautifully crafted, this is unlike anything available on the market
- Cantilever steamwands Anti-scalding wands that are as powerful as they are attractive
- **Touchscreen controls** A touchscreen panel is included on each group for true brew control
- Oak finished group handles Ergonomic treated oak for comfortable usage
- Multiple finishes Tailor to suit your style with various metal and wood finish options

- Energy saver: Automatic On/Off & Standy modes save on running costs
- Designed and crafted in Italy
- Low profile design
- Models available: 2 & 3 Groups
- Electronic cup warmer
- Hot water tap
- Bluetooth connectivity
- Steam boost function
- Dimmable LED lighting
- Steam boiler capacity: 8.5 litre
- Boiler capacity: 2 or 3 x 1.2 litre