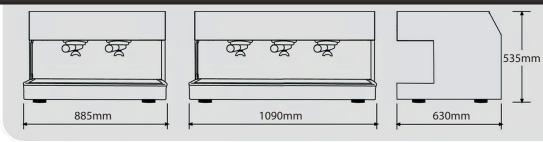

## **SPECIFICATIONS**

|  | Groups        | Smart<br>Steam | Boiler Capacity          | Power Supply   | Heating<br>Elements | Weight | Dimensions          |
|--|---------------|----------------|--------------------------|----------------|---------------------|--------|---------------------|
|  | 2             | No             | 11.5 litres              | 3700W / 230V   | 3450W               | 36kg   | W885 x D630 x H535  |
|  | 2 Multiboiler | No             | 11.5 litres + (2 x 1.5L) | 3700W / 230V   | 3450W               | 40kg   | W885 x D630 x H535  |
|  | 2             | Yes            | 11.5 litres              | 3700W / 230V   | 3450W               | 55kg   | W885 x D630 x H535  |
|  | 2 Multiboiler | Yes            | 11.5 litres + (2 x 1.5L) | 3700W / 230V   | 3450W               | 60kg   | W885 x D630 x H535  |
|  | 3             | No             | 11.5 litres              | 6300W / 3P + N | 6000W               | 73kg   | W1090 x D630 x H535 |
|  | 3 Multiboiler | No             | 11.5 litres + (3 x 1.5L) | 6300W / 3P + N | 6000W               | 55kg   | W1090 x D630 x H535 |
|  | 3             | Yes            | 11.5 litres              | 6300W / 3P + N | 6000W               | 60kg   | W1090 x D630 x H535 |
|  | 3 Multiboiler | Yes            | 11.5 litres + (3 x 1.5L) | 6300W / 3P + N | 6000W               | 73kg   | W1090 x D630 x H535 |