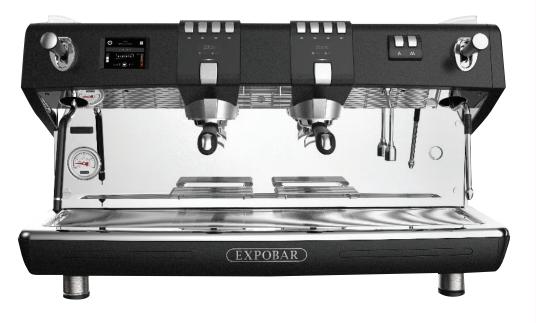

## **Expobar Diamant Pro**

With a perfect balance between state of the art technology and the finest espresso tradition, Diamant Pro is smarter, stronger and better.

A second to none professional coffee machine which meets the highest barista standards together with the requirements of the very demanding coffee drinking market.

## **KEY FEATURES**

- Easy to use and intuitive Touch screen user interface
- Choose pre-selected recipes easily by using the top group touchpad
- Constructed out of high quality components
- Temperatures are monitored using PID and TCS technology
- Adjustable steam arm
- Improved, larger cup holders

- Pre-infusion chamber for a smoother extraction
- LED Barista lights
- Descaler and maintenance warning features
- "E-Cup" Cup warmer means that drinks stay hot for longer
- Suitable for large takeaway cups
- Pulse and Flush steam levers