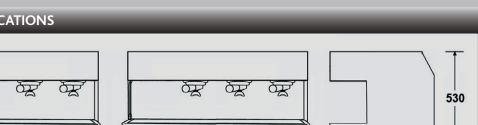

## **SPECIFICATIONS**

980

features

longer

Adjustable steam arm

use and machine setting

Digital display and control for ease of

Descaler and maintenance warning

Suitable for large takeaway cups

Cup warmer means drinks stay hot for

| Model               | Boiler Capacity            | Voltage         | Heating<br>Elements | Electrical<br>Input | Weight | Dimensions         |
|---------------------|----------------------------|-----------------|---------------------|---------------------|--------|--------------------|
| 2 Group             | 11.5 litre                 | 230v / 50hz / 1 | 3260W               | 14.2A               | 55kg   | W690 x D580 x H530 |
| 2 Group Multiboiler | 11.5 litre + 2 x 1.5 litre | 230v / 50hz / 1 | 5660W               | 24.7A               | 60kg   | W690 x D580 x H530 |
| 3 Group             | 17.5 litre                 | 230v / 50hz / 1 | 4210W               | 18.4A               | 73kg   | W980 x D580 x H530 |
| 3 Group Multiboiler | 17.5 litre + 3 x 1.5 litre | 230v / 50hz / 1 | 7810W               | 34A                 | 80kg   | W980 x D580 x H530 |