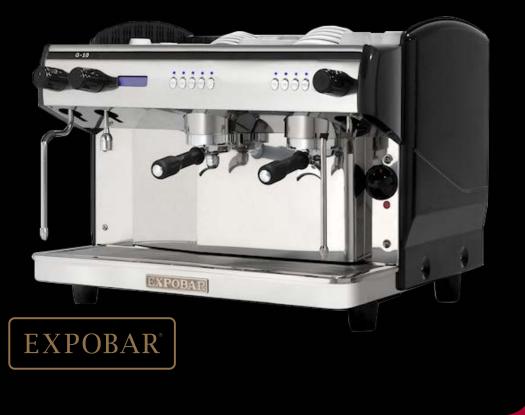

## Expobar G10 Display

Quality and durability is combined with a sophisticated finish with the Expobar G10 traditional coffee machine. Creative solutions are mixed with the latest innovative technology to create an espresso machine that is suitable for all types of locations and environments within the coffee industry that day after day, year after year, delivers perfectly brewed espressos to your customers and guests.

## **KEY FEATURES**

- Auto Switch On The machine will turn on a set time allowing you to be ready to serve straight away
- PID ensures that temperatures are controlled
- Constructed out of high quality components
- Pre-infusion for a smoother extraction