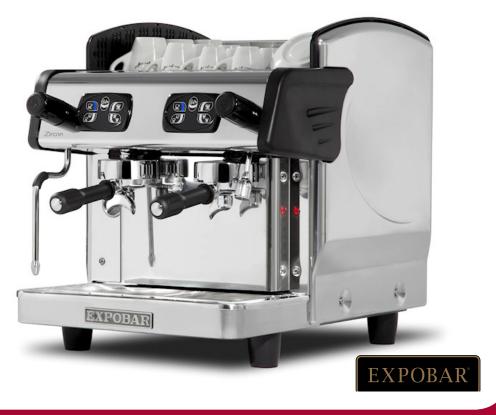

## Expobar Zircon Compact - Tall Cup

The Expobar Zircon Compact provides powerful espresso performance in a smaller package. Great when limited counter space is an issue

Designed for ease of use, with a whole host of features as standard to make the barista's work that little bit easier.

An eye-catching stainless steel model, the Zircon is designed with reliability and consistency in mind.

## **KEY FEATURES**

- Raised groups to accomodate tall cups plus espresso cup stand
- Pre-infusion to help extract the perfect espresso every time
- 4 different programmable coffee doses per group
- Heat exchanger per group
- Automatic back-flush brewing group to make cleaning easier