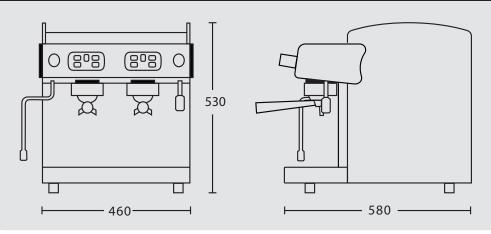

| Groups | Boiler<br>Capacity | Voltage         | Heating<br>Elements | Electrical<br>Input | Weight | Dimensions         |
|--------|--------------------|-----------------|---------------------|---------------------|--------|--------------------|
| 2      | 6 litre            | 230v / 50hz / 1 | 2780W               | 12.1A               | 40kg   | W460 x D580 x H530 |