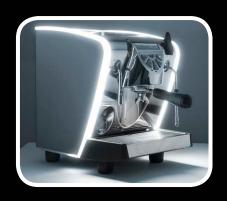

## Nuova Simonelli Musica Lux

Designed by the world famous Italian manufacturer, the Musica Lux is a brilliant coffee machine that will light up any establishment. It features a user friendly interface and numerous must-have professional features that traditionally aren't found on compact one group models, such as its copper boiler with integrated heat exchange.

Stunning, energy efficient white LED lights frame the machine (lights can be switched off if required).

- Insulated 2 litre copper boiler with integrated heat exchange for added thermal stability
- Thermocompensated brew group with preinfusion
- Backlit soft-touch keypad controls
- Adjustable brightness control
- Stunning contemporary design with energy efficient white LED side lights (can be switched off if required)