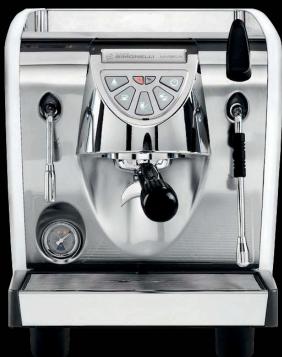

## **KEY FEATURES**

- Stainless steel body
- Swivelling steam arm
- Moveable hot water tap
- Small foot print perfect for sites with limited space
- Cup Warmer
- Water stop valve
- Pressure gauge
- Sound-proofed pump with volumetric dosing

- Insulated 2 litre copper boiler with integrated heat exchange for added thermal stability
- Thermocompensated brew group with preinfusion
- Backlit soft-touch keypad controls
- Adjustable brightness control
- Stunning contemporary design with energy efficient white LED side lights (can be switched off if required)