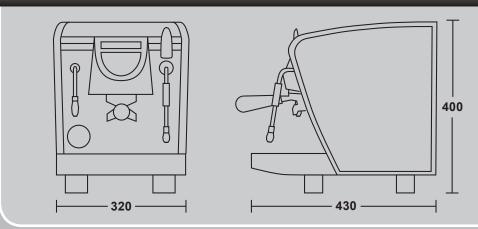

## **SPECIFICATIONS**

■ Tank fill or plumbed

■ Tank capacity: 3 litre

| Groups | Boiler<br>Capacity | Voltage         | Heating<br>Elements | Electrical<br>Input | Weight | Dimensions         |
|--------|--------------------|-----------------|---------------------|---------------------|--------|--------------------|
| 1      | 2 litre            | 240v / 50hz / 1 | 1200w               | 7.5A                | 20kg   | W270 x D430 x H400 |